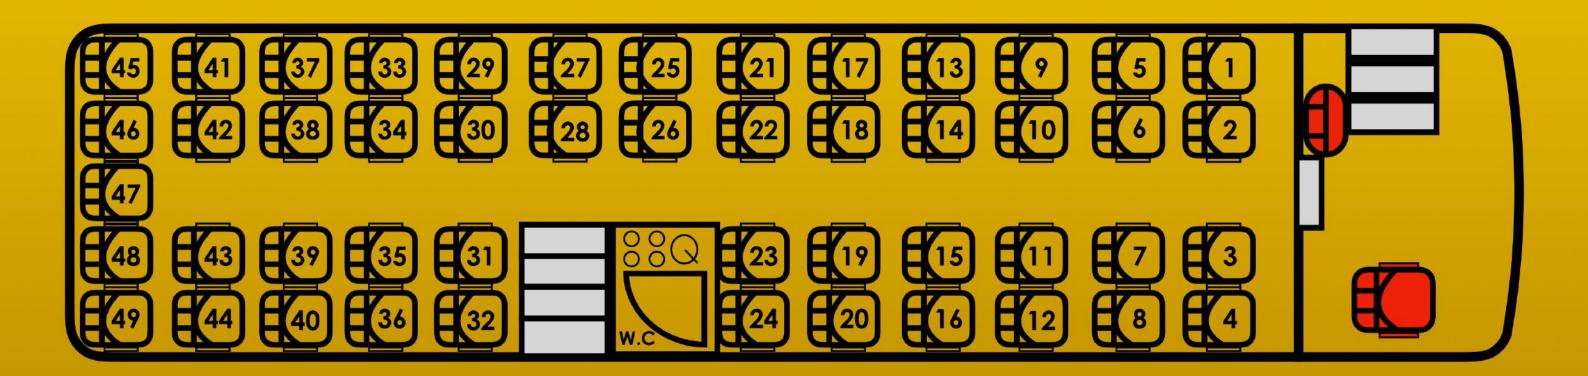

## jhcoaches.com

**49 Capacity Seating Plan** 

w.c ) - Toilet/Wash Room | - Staircase