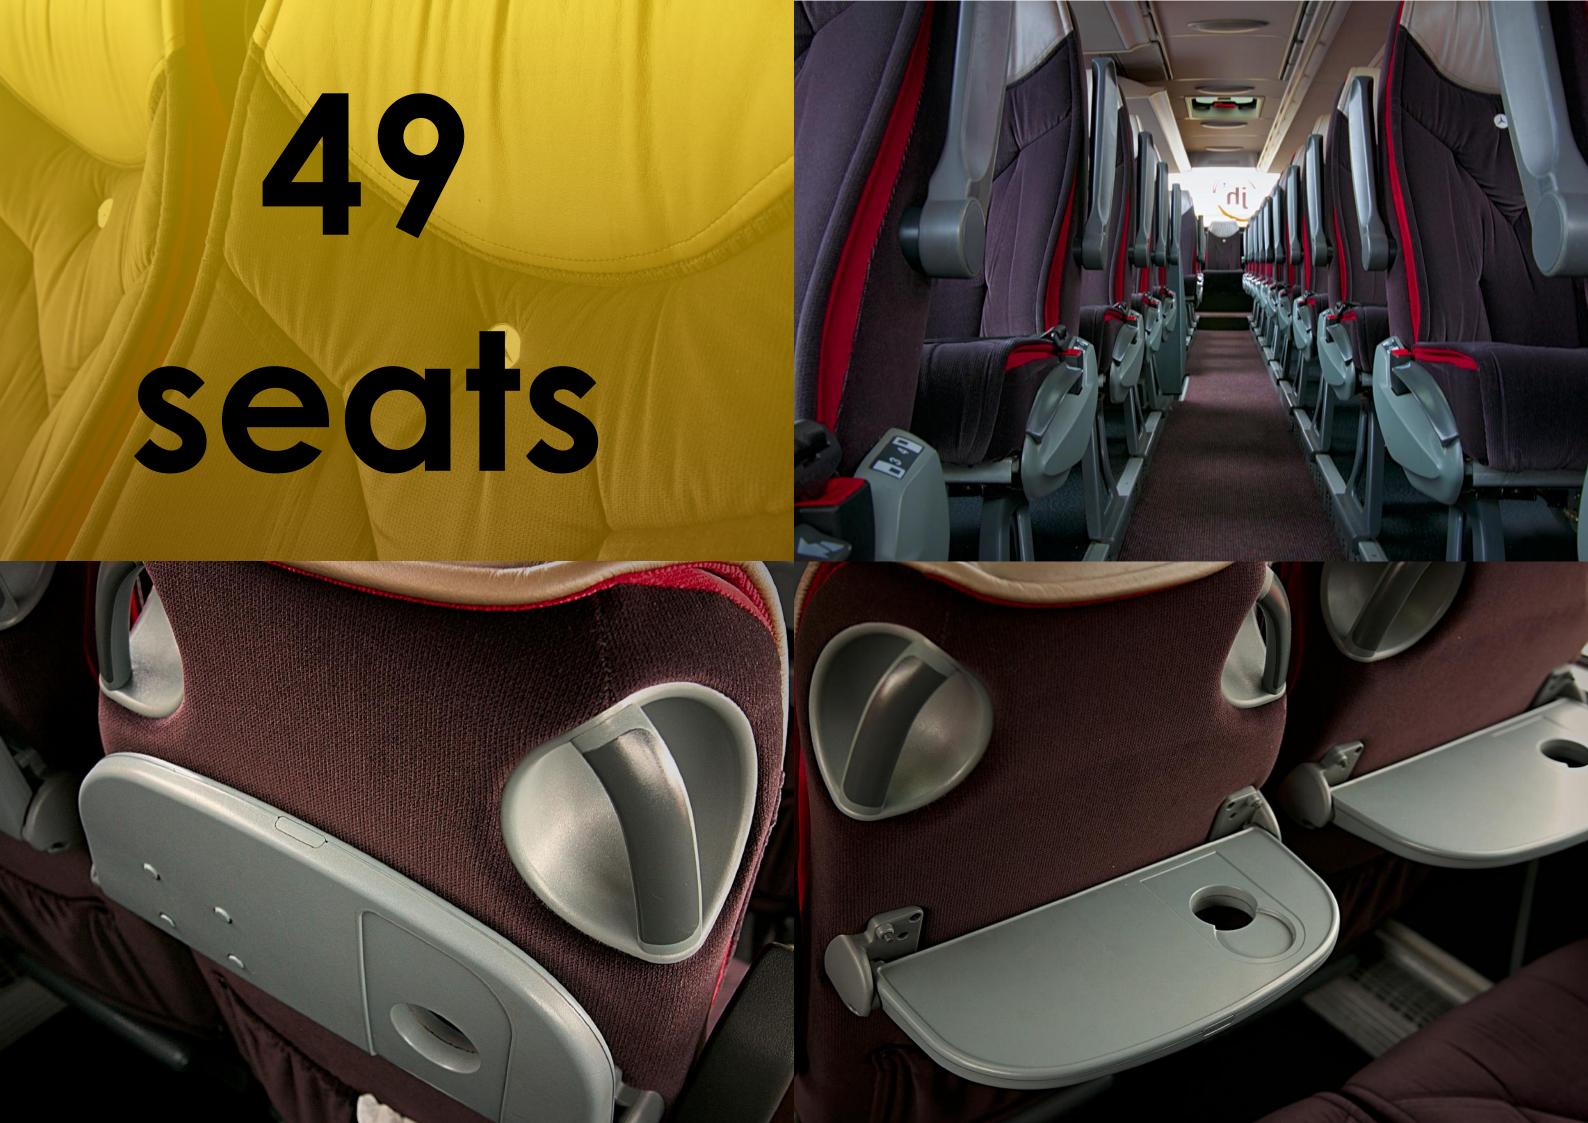

## 49 Seater Mercedes Tourismo Coach

- Curtains and aisle carpet
- Air Conditioning
- Comfortable Reclining Seats & arm rests
- Microphone
- DVD Player
- Toilet Facilities
- Fold down seatback tables
- Three point seat belts
- Double Glazed Windows
- Hot/Cold Drink Facilities